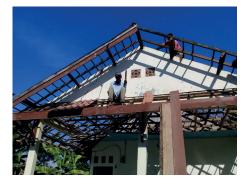

IN MAY 25<sup>™</sup>, KSF BEGAN THE RENOVATION PROCESS OF 6 POSYANDUS IN 3 SUB-DISTRICTS BY REBUILDING THEM, TO MAXIMISE THEIR POTENTIAL AND TO PROVIDE THE COMMUNITY WITH GREATER ACCESS TO EDUCATION AND HEALTHCARE FOR THEIR CHILDREN.