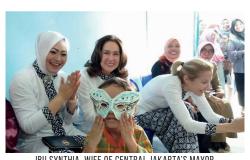

CHILDREN AT THE POSYANDU CATELIA I IN PETAMBURAN, Tanah abang, Jakarta Pusat

IBU SYNTHIA, WIFE OF CENTRAL JAKARTA'S MAYOR Together with Joana Schliemann

GITA FARIED FROM KSF HANDING OVER EDUCATIONAL TOYS, RPTRA SEGAS BERSERI, IN KARET TENGSIN