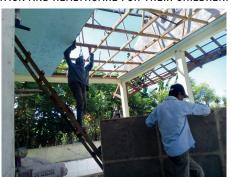

IN MAY 25<sup>™</sup>, KSF BEGAN THE RENOVATION PROCESS OF 6 POSYANDUS IN 3 SUB-DISTRICTS BY REBUILDING THEM, TO MAXIMISE THEIR POTENTIAL AND TO PROVIDE THE COMMUNITY WITH GREATER ACCESS TO EDUCATION AND HEALTHCARE FOR THEIR CHILDREN.