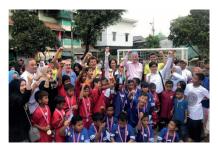

FINAL CEREMONY TOGETHER WITH CENTRAL JAKARTA MAYOR DR. BAYU MEGHANTARA M.SI HANDING FINAL CUP TO THE WINNER, MEDAL AND MONEY PRIZES FOR THE TEAM