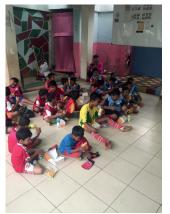

#### JANUARY 2019

2019 BEGAN WITH A UK TRUSTEE VISIT IN JAKARTA AT THE POSYANDUS AND PAUD CENTRES WE HAVE BEEN SUPPORTING TOGETHER WITH THE AUSTRALIAN GOVERNMENT. KSF WELCOMES NEW TEAM MEMBERS: RENI AGUSTINA AND CLARISSA JAZZLYNE!

CHILDREN AT THE POSYANDU CATELIA I IN PETAMBURAN, Tanah abang, Jakarta Pusat

IBU SYNTHIA, WIFE OF CENTRAL JAKARTA'S MAYOR Together with Joana Schliemann

GITA FARIED FROM KSF HANDING OVER EDUCATIONAL TOYS, RPTRA SEGAS BERSERI, IN KARET TENGSIN