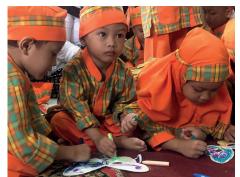

CHILDREN AT THE POSYANDU CATELIA I IN PETAMBURAN, Tanah abang, Jakarta Pusat

IBU SYNTHIA, WIFE OF CENTRAL JAKARTA'S MAYOR Together with Joana Schliemann

GITA FARIED FROM KSF HANDING OVER EDUCATIONAL TOYS, RPTRA SEGAS BERSERI, IN KARET TENGSIN