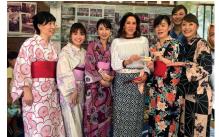

## JAPANESE CHARITY CONCERT WITH JAKARTAN NYAMAN PROJECT AT RPTRA KENANGA CIDENG, JAKARTA PUSAT

JAPANESE KOTO PERFORMANCE TO INTRODUCE JAPANESE CULTURE TO THE CHILDREN

GROUP PHOTO WITH IBU SYNTHIA AYUNINGRUM, WIFE OF CENTRAL JAKARTA MAYOR AND THE JAPANESE LADIES

TOGETHER WITH MRS. MAYUMI OGINO AND THE JKT NYAMAN LADIES

EACH KSF CLUTCH IS A WORK OF LOVE AND CRAFTMANSHIP FROM INDONESIAN WOMEN IN VILLAGES, EMPOWERING WOMEN HAND WOVEN FABRICS ARE FROM VARIOUS INDONESIAN ISLANDS