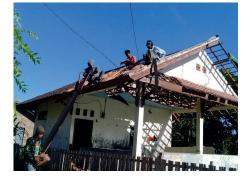

IN MAY 25<sup>™</sup>, KSF BEGAN THE RENOVATION PROCESS OF 6 POSYANDUS IN 3 SUB-DISTRICTS BY REBUILDING THEM, TO MAXIMISE THEIR POTENTIAL AND TO PROVIDE THE COMMUNITY WITH GREATER ACCESS TO EDUCATION AND HEALTHCARE FOR THEIR CHILDREN.