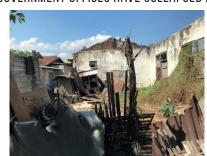

#### **SPRING 2019**

"BEFORE" PICTURES OF THE BASELINE SURVEY CONDUCTED BY KSF AND THE JAPANESE EMBASSY REPRESENTATIVE.

DUE TO THE EARTHQUAKE SO MANY HOUSING AND GOVERNMENT OFFICES HAVE COLLAPSED INCLUDING HEALTH FACILITIES SUCH AS POSYANDUS.