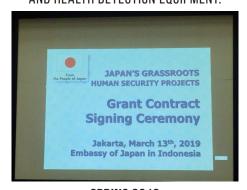

### **MARCH 2019**

MARCH 13<sup>TH</sup>, GRANT CONTRACT SIGNED WITH THE JAPANESE EMBASSY TO REBUILD THE POSYANDU/PAUD/BKB CENTRES BUILDINGS PARTICULARLY IN 3 SUB-DICTRICTS; ALAS, ALAS BARAT AND BUER, THE NEAREST LOCATIONS OF THE EARTHQUAKE'S CENTRE IN SUMBAWA WEST NUSA TENGGARA. WE WILL ALSO PROVIDE THE FURNITURE, NUTRITIONAL COUNSELLING AND HEALTH DETECTION EQUIPMENT.