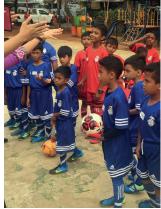

# **SUMMER 2019**

KIRAN'S FIRST SOCCER CUP TOGETHER WITH THE MAYOR OF JAKARTA PUSAT DR BAYU MEGHANTARA M.SI AND IBU SYNTHIA AYUNINGRUM LAUNCHED KSF'S FIRST KIRAN SOCCER CUP IN RPTRA RUSTANTI TANAH TINGGI JAKARTA PUSAT.

ONE WEEK SOCCER CAMP FOR CHILDREN IN THE TANAH TINGGI. THE EVENT AIMED TO ENGAGE THE CHILDREN WITH THE IMPORTANCE OF TEAMWORK, EQUALITY, AND SPORTSMANSHIP.

KSF PROVIDED THE UNIFORMS FOR THE CHILDREN, AS WELL AS SUPPLIED THE KIT FOR THE MATCH.

FINAL CEREMONY TOGETHER WITH CENTRAL JAKARTA MAYOR DR. BAYU MEGHANTARA M.SI HANDING FINAL CUP TO THE WINNER, MEDAL AND MONEY PRIZES FOR THE TEAM