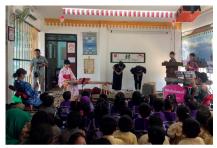

## JAPANESE CHARITY CONCERT WITH JAKARTAN NYAMAN PROJECT AT RPTRA KENANGA CIDENG, JAKARTA PUSAT

JAPANESE KOTO PERFORMANCE TO INTRODUCE JAPANESE CULTURE TO THE CHILDREN

GROUP PHOTO WITH IBU SYNTHIA AYUNINGRUM, WIFE OF CENTRAL JAKARTA MAYOR AND THE JAPANESE LADIES