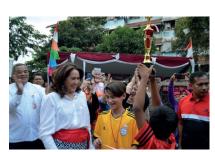

# **SUMMER 2019**

KIRAN'S FIRST SOCCER CUP TOGETHER WITH THE MAYOR OF JAKARTA PUSAT DR BAYU MEGHANTARA M.SI AND IBU SYNTHIA AYUNINGRUM LAUNCHED KSF'S FIRST KIRAN SOCCER CUP IN RPTRA RUSTANTI TANAH TINGGI JAKARTA PUSAT.

FINAL CEREMONY TOGETHER WITH CENTRAL JAKARTA MAYOR DR. BAYU MEGHANTARA M.SI HANDING FINAL CUP TO THE WINNER, MEDAL AND MONEY PRIZES FOR THE TEAM