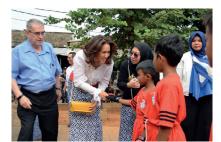

#### JANUARY 2019

2019 BEGAN WITH A UK TRUSTEE VISIT IN JAKARTA AT THE POSYANDUS AND PAUD CENTRES WE HAVE BEEN SUPPORTING TOGETHER WITH THE AUSTRALIAN GOVERNMENT. KSF WELCOMES NEW TEAM MEMBERS: RENI AGUSTINA AND CLARISSA JAZZLYNE!

CHILDREN AT THE POSYANDU CATELIA I IN PETAMBURAN, Tanah abang, Jakarta Pusat

IBU SYNTHIA, WIFE OF CENTRAL JAKARTA'S MAYOR Together with Joana Schliemann

GITA FARIED FROM KSF HANDING OVER EDUCATIONAL TOYS, RPTRA SEGAS BERSERI, IN KARET TENGSIN