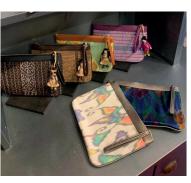

TOGETHER WITH MRS. MAYUMI OGINO AND THE JKT NYAMAN LADIES

EACH KSF CLUTCH IS A WORK OF LOVE AND CRAFTMANSHIP FROM INDONESIAN WOMEN IN VILLAGES, EMPOWERING WOMEN HAND WOVEN FABRICS ARE FROM VARIOUS INDONESIAN ISLANDS