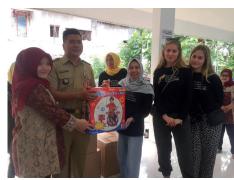

CHILDREN AT THE POSYANDU CATELIA I IN PETAMBURAN, Tanah abang, Jakarta Pusat

IBU SYNTHIA, WIFE OF CENTRAL JAKARTA'S MAYOR Together with Joana Schliemann

GITA FARIED FROM KSF HANDING OVER EDUCATIONAL TOYS, RPTRA SEGAS BERSERI, IN KARET TENGSIN