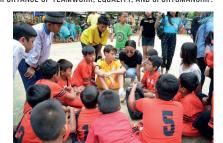

# **SUMMER 2019**

KIRAN'S FIRST SOCCER CUP TOGETHER WITH THE MAYOR OF JAKARTA PUSAT DR BAYU MEGHANTARA M.SI AND IBU SYNTHIA AYUNINGRUM LAUNCHED KSF'S FIRST KIRAN SOCCER CUP IN RPTRA RUSTANTI TANAH TINGGI JAKARTA PUSAT.

ONE WEEK SOCCER CAMP FOR CHILDREN IN THE TANAH TINGGI. THE EVENT AIMED TO ENGAGE THE CHILDREN WITH THE IMPORTANCE OF TEAMWORK, EQUALITY, AND SPORTSMANSHIP.

KSF PROVIDED THE UNIFORMS FOR THE CHILDREN, AS WELL AS SUPPLIED THE KIT FOR THE MATCH.