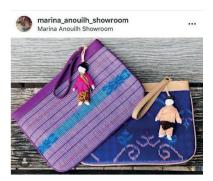

TOGETHER WITH MRS. MAYUMI OGINO AND THE JKT NYAMAN LADIES

EACH KSF CLUTCH IS A WORK OF LOVE AND CRAFTMANSHIP FROM INDONESIAN WOMEN IN VILLAGES, EMPOWERING WOMEN HAND WOVEN FABRICS ARE FROM VARIOUS INDONESIAN ISLANDS