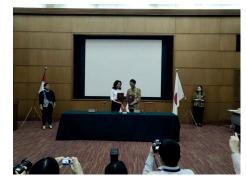

### **MARCH 2019**

MARCH 13<sup>TH</sup>, GRANT CONTRACT SIGNED WITH THE JAPANESE EMBASSY TO REBUILD THE POSYANDU/PAUD/BKB CENTRES BUILDINGS PARTICULARLY IN 3 SUB-DICTRICTS; ALAS, ALAS BARAT AND BUER, THE NEAREST LOCATIONS OF THE EARTHQUAKE'S CENTRE IN SUMBAWA WEST NUSA TENGGARA. WE WILL ALSO PROVIDE THE FURNITURE, NUTRITIONAL COUNSELLING AND HEALTH DETECTION EQUIPMENT.